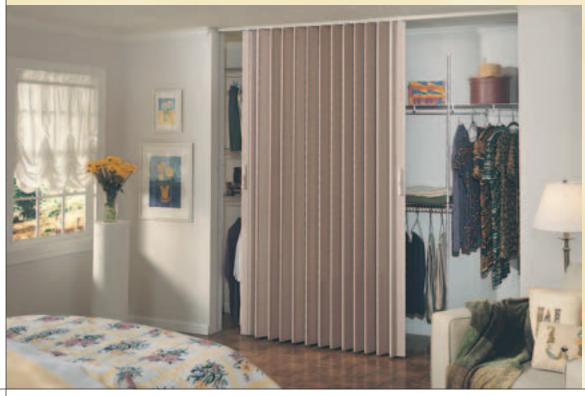

SINGLE FIXED JAMB DOOR IN WOODTEX® HONEYWOOD<sup>TM</sup>

Double End Post Door in Hightex^{tm} Antique Rose

6

PANELFOLD SCALE/4<sup>%</sup> WOOD FOLDING DOORS save space and solve problems caused by conventional door systems. The timeless beauty and durability of wood, the wide variety of surfacing styles and colors to choose from and the narrow profile and proven performance of Scale/4<sup>%</sup> doors makes their selection a natural choice.