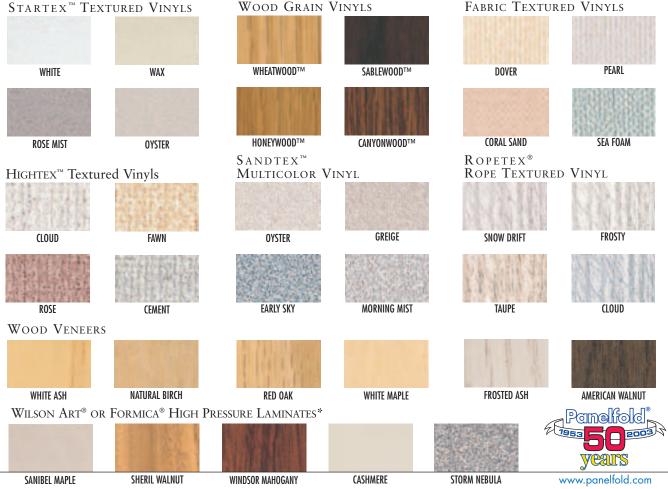

SURFACES AND FINISHES

Panelfold machine laminates all the popular surfaces illustrated below for Scale/6® folding partitions models. Selectors are available. DUAL WALLED MEMORY-ACTION® VINYL HINGES Vinyl hinges join, seal and protect Scale/6® panel edges from marring scrapes and blows. A hinge color selector is available.

| CARVED                               |                     | CANED                        | TRANSLU            | Contract of the second s |                                 |  |
|--------------------------------------|---------------------|------------------------------|--------------------|-----------------------------------------------------------------------------------------------------------------------------------------------------------------------------------------------------------------------------------------------------------------------------------------------------------------------------------------------------------------------------------------------------------------------------------------------------------------------------------------------------------------------------------------------------------------------------------------------------------------------------------------------------------------------------------------------------|---------------------------------|--|
| Red Oak                              | Walnut Open         | Closed                       | Clear              | Amber Select                                                                                                                                                                                                                                                                                                                                                                                                                                                                                                                                                                                                                                                                                        | Selectors are available.        |  |
| STARTEX <sup>™</sup> TEXTURED VINYLS |                     | Wood Grain Vinyls            |                    | FABRICTEX®<br>FABRIC TEXTURED VINYLS                                                                                                                                                                                                                                                                                                                                                                                                                                                                                                                                                                                                                                                                |                                 |  |
| WHITE                                | WAX                 | WHEATWOOD™                   | SABLEWOOD™         | DOVER                                                                                                                                                                                                                                                                                                                                                                                                                                                                                                                                                                                                                                                                                               | PEARL                           |  |
|                                      |                     |                              |                    |                                                                                                                                                                                                                                                                                                                                                                                                                                                                                                                                                                                                                                                                                                     |                                 |  |
| ROSE MIST                            | OYSTER              | HONEYWOOD™                   | <b>CANYONWOOD™</b> | CORAL SAND                                                                                                                                                                                                                                                                                                                                                                                                                                                                                                                                                                                                                                                                                          | SEA FOAM                        |  |
| HIGHTEX <sup>™</sup> Textured Vinyls |                     | Sandtex™<br>Multicolor Vinyl |                    | ROPETEX®<br>Rope Textured Vinyl                                                                                                                                                                                                                                                                                                                                                                                                                                                                                                                                                                                                                                                                     |                                 |  |
|                                      |                     |                              |                    |                                                                                                                                                                                                                                                                                                                                                                                                                                                                                                                                                                                                                                                                                                     |                                 |  |
| CLOUD                                | FAWN                | OYSTER                       | GREIGE             | SNOW DRIFT                                                                                                                                                                                                                                                                                                                                                                                                                                                                                                                                                                                                                                                                                          | FROSTY                          |  |
| ROSE                                 | CEMENT              | EARLY SKY                    | MORNING MIST       | ТАИРЕ                                                                                                                                                                                                                                                                                                                                                                                                                                                                                                                                                                                                                                                                                               | CLOUD                           |  |
| Wood Veneers                         |                     |                              |                    |                                                                                                                                                                                                                                                                                                                                                                                                                                                                                                                                                                                                                                                                                                     |                                 |  |
|                                      | 1.11                | 111K                         |                    |                                                                                                                                                                                                                                                                                                                                                                                                                                                                                                                                                                                                                                                                                                     |                                 |  |
| WHITE ASH                            | NATURAL BIRCH       | RED OAK                      | WHITE MAPLE        | FROSTED ASH                                                                                                                                                                                                                                                                                                                                                                                                                                                                                                                                                                                                                                                                                         | AMERICAN WALNUT                 |  |
| WILSON ART® O                        | r Formica® High Pre | SSURE LAMINATES*             |                    | A A A A A A A A A A A A A A A A A A A                                                                                                                                                                                                                                                                                                                                                                                                                                                                                                                                                                                                                                                               | Penelfold<br><b>50</b><br>years |  |
| SANIBEL MAPLE                        | SHERIL WALNUT       | WINDSOR MAHOGANY             | CASHMERE           | STORM NEBULA                                                                                                                                                                                                                                                                                                                                                                                                                                                                                                                                                                                                                                                                                        | www.panelfold.com               |  |