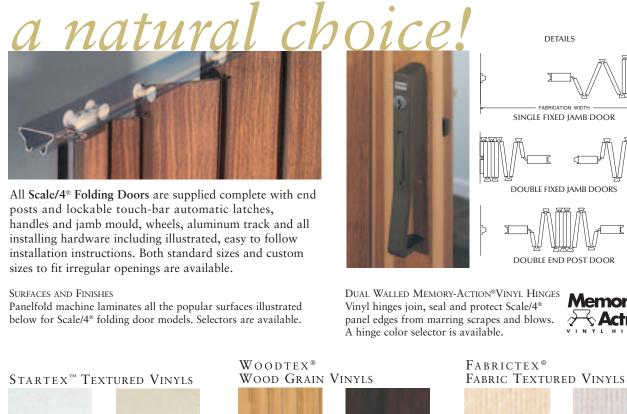

ALL SCALE/6<sup>®</sup> FOLDING PARTITIONS are supplied complete with end posts and lockable touch-bar automatic latches, handles and jamb mould, ball-bearing wheels, aluminum track and all installing hardware including illustrated, easy to follow installation instructions. Custom sizes to fit irregular openings are available.

SURFACES AND FINISHES

Panelfold machine laminates all the popular surfaces illustrated below for Scale/6® folding partitions models. Selectors are available. DUAL WALLED MEMORY-ACTION® VINYL HINGES Vinyl hinges join, seal and protect Scale/6® panel edges from marring scrapes and blows. A hinge color selector is available.