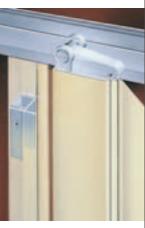

DOUBLE END POST DOOR IN GRAY SAND

Criterion features four inch wide, single wall, solid panels that are interconnected by rigid self-mating hinges formed as an integral part of each door. Magnetic latches and jamb moulds are standard.

## moulds are standard. CRITERION<sup>®</sup>... THE *economical*

### RIGID VINYL COVER-UP!

Designed for tight budgets ...for quick installation ...for durability ...for closets, utility rooms and room dividers.

CRITERION features single wall panels and rigid, self-mating integral hinges that travel smoothly on lifetime nylon wheels along an aluminum track.

#### INSTALLATION IS QUICK AND EASY

No expensive stubbing out or heading down is required to install Criterion rigid vinyl panel folding doors. Engineered to travel smoothly on lifetime nylon wheels and so lightweight they may even be installed on existing ceilings. Simply attach the aluminum track to the ceiling or header with supplied screws. Unique concealed jamb clips are provided to clip on the deep nesting jamb mould which receives the end post latch and the jamb post which attaches the door to the permanent jamb. No exposed fasteners. Fast, neat and practical. These models are really easy to handle on the job.