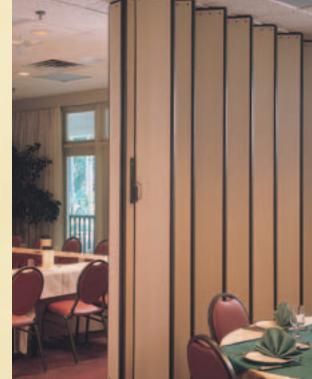

## Sonicwal® Acoustical Accordion Partitions • STC 42

Sonicwal® is the acoustical accordion partition that has evolved through Panelfold's commitment to excellence and understanding of multiple use areas. Sonicwal's functional aesthetics and visual harmony offer solutions for hospitality, corporate, civic, medical, religious and educational facilities.

SONICWAL CONSTRUCTION FEATURES

- Many decorative surfaces machine laminated to twin walls of strong, stable high density particleboard panels that are more resistant to wear and tear than the covers on ordinary partitions.
- · Deep-nesting end post has dual vertical sound seals, Gripull handles and a positive latch for laboratory rated sound control.
- Six large ball-bearing wheels on each end post support and guide the operation of these models smoothly.