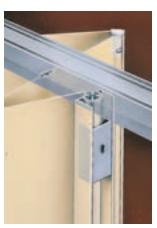

SONICWAL CONSTRUCTION FEATURES

- Many decorative surfaces machine laminated to twin walls of strong, stable high density particleboard panels that are more resistant to wear and tear than the covers on ordinary partitions.
- · Deep-nesting end post has dual vertical sound seals, Gripull handles and a positive latch for laboratory rated sound control.
- Six large ball-bearing wheels on each end post support and guide the operation of these models smoothly.

STARTEX<sup>™</sup> TEXTURED VINYLS

SURFACES AND FINISHES

Panelfold machine laminates all the popular surfaces illustrated below for Sonicwal® accordion partitions models. Selectors are available.

- Four large ball-bearing wheels are installed on each 16 gauge steel support bracket assembly at each volute. There are no unsupported volutes.
- Low profile extruded aluminum track top supports the partition and provides quiet, efficient operation.
- Three-fingered Sonicsweep<sup>™</sup> seals are field adjustable during installation for an effective seal at top and bottom of the partition. Perfect for irregular floors.