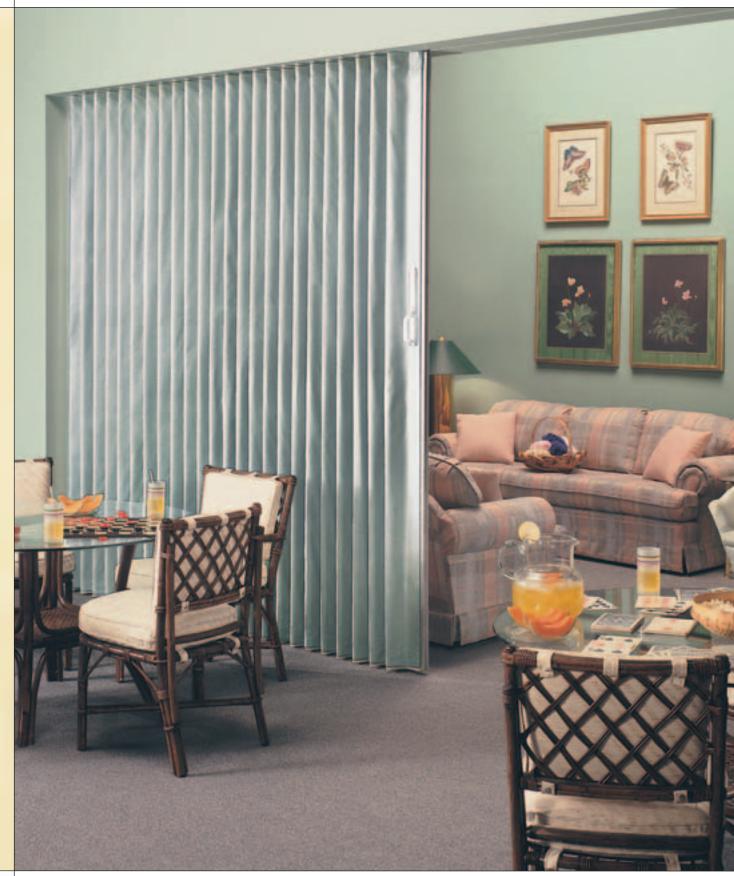

### SINGLE FIXED JAMB PARTITION IN HIGHTEX<sup>TM</sup> ANTIQUE ROSE

BEAUTIFUL SOFT FOLDS OF UP-TO-DATE, COLORFUL, heavy duty wall coverings backed by steel panels and acoustical liners and supported by welded steel, pantograph hinge frame work, divide spaces and efficiently control sound. Large ball-bearing wheels assure ease of operation and a lifetime of service.

AIR RELEASE FABRICWAL end posts are equipped with air release vents that allow air trapped during the operation of the partition to help keep fabric covers from "ballooning" and to allow easier operation. Gripull handles and positive latches are standard on all models.