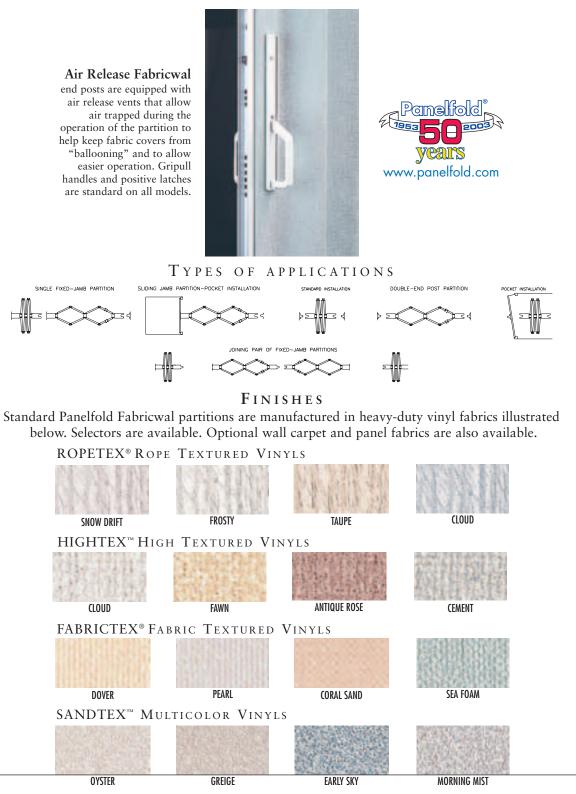

AIR RELEASE FABRICWAL end posts are equipped with air release vents that allow air trapped during the operation of the partition to help keep fabric covers from "ballooning" and to allow easier operation. Gripull handles and positive latches are standard on all models.

### TYPES OF APPLICATIONS

ROPETEX® ROPE TEXTURED VINYLS

finishes

STANDARD PANELFOLD FABRICWAL PARTITIONS are manufactured in heavy-duty vinyl fabrics illustrated. Selectors are available. Optional wall carpet and panel fabrics are also available.