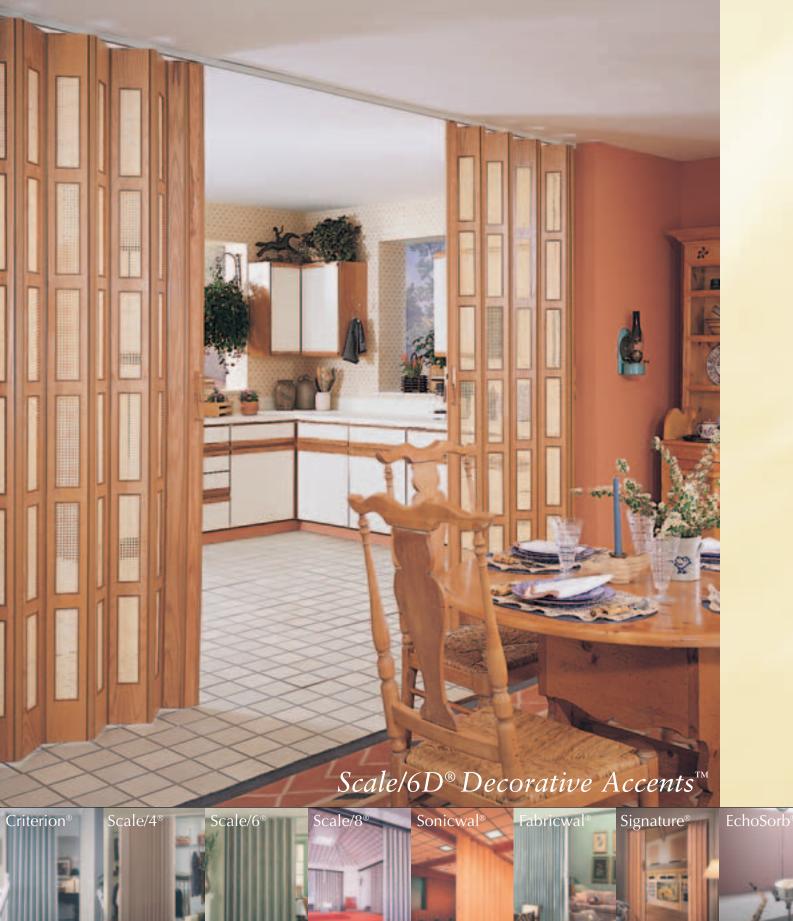

# decorative accents

All Scale/6° Folding Doors are supplied complete with end posts and lockable touch-bar automatic latches, handles and jamb mould, ball-bearing wheels, aluminum track and all installing hardware including illustrated, easy to follow installation instructions. Custom sizes to fit irregular openings are available

### DECORATIVE PANEL OPTIONS

 $Scale/6^{\circ}$  Decorative Accents<sup> $\sim$ </sup> is offered in the popular surfaces illustrated below. Selectors are available.

FOLDING DOORS WITH THE DESIGNER TOUCH... CARVED PANEL detailing, natural cane, translucent, transparent or mirror inserts dramatically accent closets, doorways and room divisions, in addition to saving space more effectively than conventional doors.