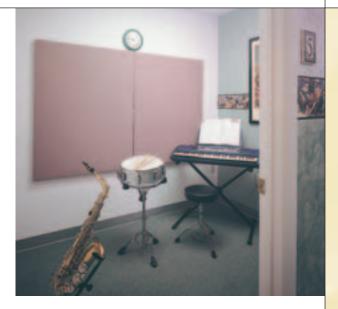

### **APPLICATIONS**

•School gymnasiums / multi-purpose rooms

- •Music rooms
- •Auditoriums
- •Home theaters
- •Large halls

WALL MOUNTED PANELS

## The EchoSorb<sup>®</sup> Solution

WHY SHOULD YOU USE ECHOSORB® ACOUSTICAL PANELS? In rooms with hard walls, floors and windows, do you feel like you are in an echo chamber? After spending large amounts on state-of-the-art equipment to get great audio performance, are you disappointed with the results? EchoSorb® acoustical panels will modify the affect that these hard surfaces have on the sound in your room by absorbing the echos. You can "tune" your room acoustically to your needs.