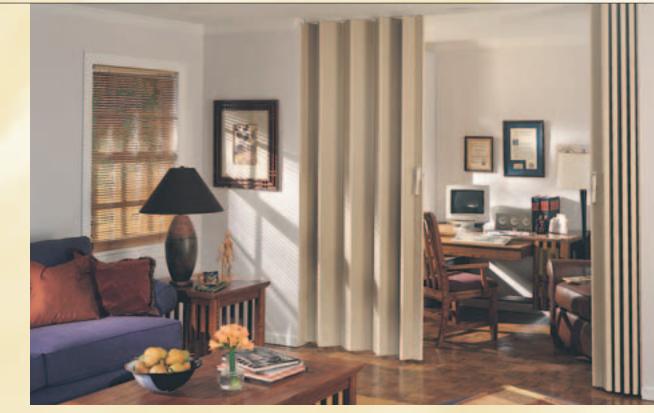

SINGLE FIXED JAMB DOOR IN WOODTEX® HONEYWOOD<sup>TM</sup>

Double End Post Door in Hightex^{tm} Antique Rose

6

PANELFOLD SCALE/4<sup>%</sup> WOOD FOLDING DOORS save space and solve problems caused by conventional door systems. The timeless beauty and durability of wood, the wide variety of surfacing styles and colors to choose from and the narrow profile and proven performance of Scale/4<sup>%</sup> doors makes their selection a natural choice.