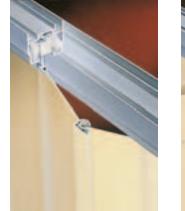

SONICWAL CONSTRUCTION FEATURES

- Many decorative surfaces machine laminated to twin walls of strong, stable high density particleboard panels that are more resistant to wear and tear than the covers on ordinary partitions.
- · Deep-nesting end post has dual vertical sound seals, Gripull handles and a positive latch for laboratory rated sound control.
- Six large ball-bearing wheels on each end post support and guide the operation of these models smoothly.

STARTEX<sup>™</sup> TEXTURED VINYLS

SURFACES AND FINISHES

Panelfold machine laminates all the popular surfaces illustrated below for Sonicwal® accordion partitions models. Selectors are available.

- Four large ball-bearing wheels are installed on each 16 gauge steel support bracket assembly at each volute. There are no unsupported volutes.
- Low profile extruded aluminum track top supports the partition and provides quiet, efficient operation.
- Three-fingered Sonicsweep<sup>™</sup> seals are field adjustable during installation for an effective seal at top and bottom of the partition. Perfect for irregular floors.