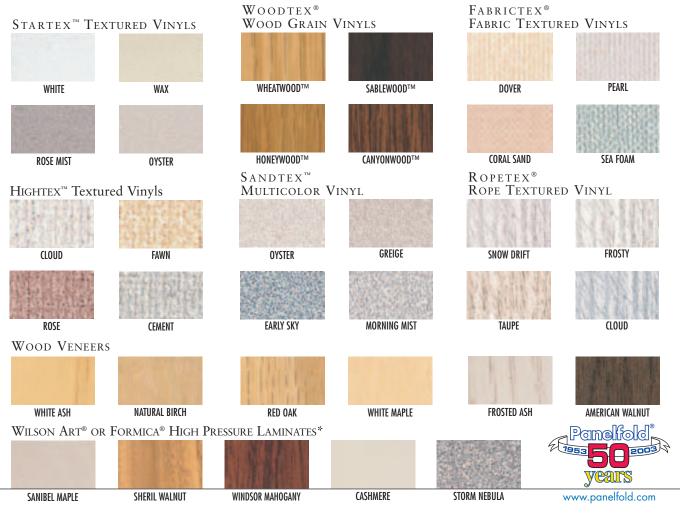

SURFACES AND FINISHES

Panelfold machine laminates all the popular surfaces illustrated below for Scale/6® folding partitions models. Selectors are available. DUAL WALLED MEMORY-ACTION® VINYL HINGES Vinyl hinges join, seal and protect Scale/6® panel edges from marring scrapes and blows. A hinge color selector is available.

### DECORATIVE PANEL OPTIONS

 $Scale/6^{\circ}$  Decorative Accents<sup> $\sim$ </sup> is offered in the popular surfaces illustrated below. Selectors are available.

FOLDING DOORS WITH THE DESIGNER TOUCH... CARVED PANEL detailing, natural cane, translucent, transparent or mirror inserts dramatically accent closets, doorways and room divisions, in addition to saving space more effectively than conventional doors.

| CARVED                               |                     | CANED                        | TRANSLU            | Contract of the second s |                                 |  |
|--------------------------------------|---------------------|------------------------------|--------------------|-----------------------------------------------------------------------------------------------------------------------------------------------------------------------------------------------------------------------------------------------------------------------------------------------------------------------------------------------------------------------------------------------------------------------------------------------------------------------------------------------------------------------------------------------------------------------------------------------------------------------------------------------------------------------------------------------------|---------------------------------|--|
| Red Oak                              | Walnut Open         | Closed                       | Clear              | Amber Select                                                                                                                                                                                                                                                                                                                                                                                                                                                                                                                                                                                                                                                                                        | Selectors are available.        |  |
| STARTEX <sup>™</sup> TEXTURED VINYLS |                     | Wood Grain Vinyls            |                    | FABRICTEX®<br>FABRIC TEXTURED VINYLS                                                                                                                                                                                                                                                                                                                                                                                                                                                                                                                                                                                                                                                                |                                 |  |
| WHITE                                | WAX                 | WHEATWOOD™                   | SABLEWOOD™         | DOVER                                                                                                                                                                                                                                                                                                                                                                                                                                                                                                                                                                                                                                                                                               | PEARL                           |  |
|                                      |                     |                              |                    |                                                                                                                                                                                                                                                                                                                                                                                                                                                                                                                                                                                                                                                                                                     |                                 |  |
| ROSE MIST                            | OYSTER              | HONEYWOOD™                   | <b>CANYONWOOD™</b> | CORAL SAND                                                                                                                                                                                                                                                                                                                                                                                                                                                                                                                                                                                                                                                                                          | SEA FOAM                        |  |
| HIGHTEX <sup>™</sup> Textured Vinyls |                     | Sandtex™<br>Multicolor Vinyl |                    | ROPETEX®<br>Rope Textured Vinyl                                                                                                                                                                                                                                                                                                                                                                                                                                                                                                                                                                                                                                                                     |                                 |  |
|                                      |                     |                              |                    |                                                                                                                                                                                                                                                                                                                                                                                                                                                                                                                                                                                                                                                                                                     |                                 |  |
| CLOUD                                | FAWN                | OYSTER                       | GREIGE             | SNOW DRIFT                                                                                                                                                                                                                                                                                                                                                                                                                                                                                                                                                                                                                                                                                          | FROSTY                          |  |
| ROSE                                 | CEMENT              | EARLY SKY                    | MORNING MIST       | ТАИРЕ                                                                                                                                                                                                                                                                                                                                                                                                                                                                                                                                                                                                                                                                                               | CLOUD                           |  |
| Wood Veneers                         |                     |                              |                    |                                                                                                                                                                                                                                                                                                                                                                                                                                                                                                                                                                                                                                                                                                     |                                 |  |
|                                      | 1.11                | 111K                         |                    |                                                                                                                                                                                                                                                                                                                                                                                                                                                                                                                                                                                                                                                                                                     |                                 |  |
| WHITE ASH                            | NATURAL BIRCH       | RED OAK                      | WHITE MAPLE        | FROSTED ASH                                                                                                                                                                                                                                                                                                                                                                                                                                                                                                                                                                                                                                                                                         | AMERICAN WALNUT                 |  |
| WILSON ART® O                        | r Formica® High Pre | SSURE LAMINATES*             |                    | A A A A A A A A A A A A A A A A A A A                                                                                                                                                                                                                                                                                                                                                                                                                                                                                                                                                                                                                                                               | Penelfold<br><b>50</b><br>years |  |
| SANIBEL MAPLE                        | SHERIL WALNUT       | WINDSOR MAHOGANY             | CASHMERE           | STORM NEBULA                                                                                                                                                                                                                                                                                                                                                                                                                                                                                                                                                                                                                                                                                        | www.panelfold.com               |  |

\*The above are random samples of the wide selection of solid colors, woodgrains and patterns that are available. See manufacturer's selector cards for the complete line.

Scale/8<sup>®</sup> Acoustical Folding Partitions