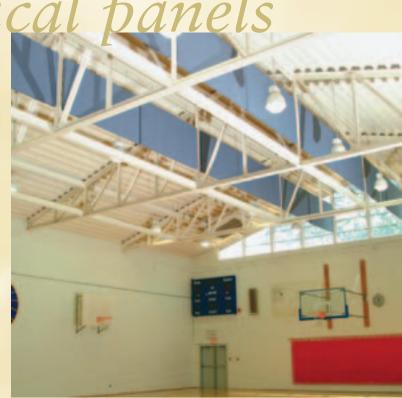

### **APPLICATIONS**

•School gymnasiums / multi-purpose rooms

- •Music rooms
- •Auditoriums
- •Home theaters
- •Large halls

WALL MOUNTED PANELS

## The EchoSorb<sup>®</sup> Solution

WHY SHOULD YOU USE ECHOSORB® ACOUSTICAL PANELS? In rooms with hard walls, floors and windows, do you feel like you are in an echo chamber? After spending large amounts on state-of-the-art equipment to get great audio performance, are you disappointed with the results? EchoSorb® acoustical panels will modify the affect that these hard surfaces have on the sound in your room by absorbing the echos. You can "tune" your room acoustically to your needs.