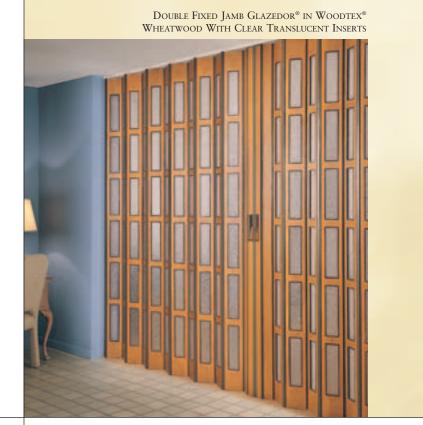

SINGLE FIXED JAMB DOOR IN WOODTEX® HONEYWOOD<sup>TM</sup>

Double End Post Door in Hightex^{tm} Antique Rose

6

PANELFOLD SCALE/4<sup>%</sup> WOOD FOLDING DOORS save space and solve problems caused by conventional door systems. The timeless beauty and durability of wood, the wide variety of surfacing styles and colors to choose from and the narrow profile and proven performance of Scale/4<sup>%</sup> doors makes their selection a natural choice.

# decorative accents

All Scale/6° Folding Doors are supplied complete with end posts and lockable touch-bar automatic latches, handles and jamb mould, ball-bearing wheels, aluminum track and all installing hardware including illustrated, easy to follow installation instructions. Custom sizes to fit irregular openings are available

### DECORATIVE PANEL OPTIONS

 $Scale/6^{\circ}$  Decorative Accents<sup> $\sim$ </sup> is offered in the popular surfaces illustrated below. Selectors are available.

FOLDING DOORS WITH THE DESIGNER TOUCH... CARVED PANEL detailing, natural cane, translucent, transparent or mirror inserts dramatically accent closets, doorways and room divisions, in addition to saving space more effectively than conventional doors.