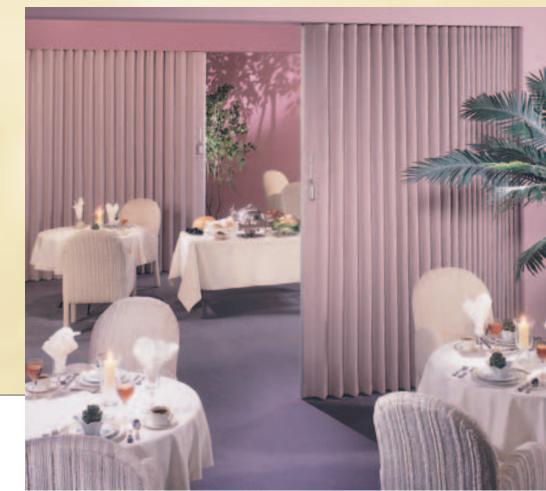

Fabricwal® Non Acoustical Accordion Partitions

Single Fixed Jamb Partition in Fabrictex® Sea Foam

Functional

elegance

### FABRICWAL® NON-ACOUSTICAL ACCORDION PARTITIONS

Beautiful soft folds of up-to-date, colorful, heavy duty coverings, supported by a welded steel, pantograph hinge frame work, sight-divide spaces luxuriously. Fabricwal's quiet, easy operation and uniform, compact profile utilizes space with grace and ease.