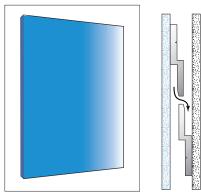

### ECHOSORB<sup>®</sup> PANEL CONSTRUCTION.

EchoSorb® acoustical panels are framed in heavy duty extruded aluminum and backed with MDF (Medium Density Fiberboard). The panels make effective use of the acoustical glass fiber insulation behind the panel fabric.

> The fabric is wrapped and stapled to the back of the panel with tailored corners.

coustical ormance

EchoSorb® noise absorbing panels provide control of the echo effect. They are designed to deaden sound "bounce" within the room.

WALL MOUNTED PANELS

Echosorb<sup>®</sup> acoustical panels may be wall mounted with aluminum "Z" brackets. The panels easily lock right in place and may be quickly removed or relocated. Also panels may be installed using Velcro® Industrial Strength Sticky Back® tape.