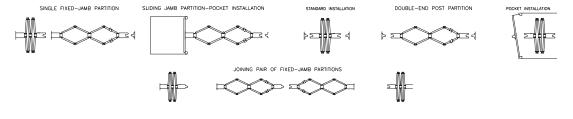

### SINGLE PANEL

SINGLE FIXED JAMB DOOR

DOUBLE FIXED JAMB DOORS

TYPES OF APPLICATIONS

TWIN PANEL

SINGLE FIXED-JAMB PARTITION

DOUBLE-END POST PARTITION

WOOD PANELS AND MATCHING PANEL CONNECTOR MOULDINGS