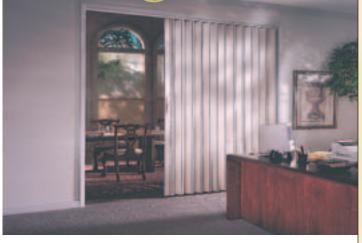

## olding doors

PANELFOLD SIGNATURE® SERIES WOOD FOLDING DOORS and acoustical partitions close off irregular sized openings up to 8'1" high quickly, beautifully, easily. Featuring panels and shaped matching wood panel connector mouldings, Signature® Series blends with traditional or contemporary decor.

### SINGLE PANEL

SINGLE FIXED JAMB DOOR

DOUBLE FIXED JAMB DOORS

TYPES OF APPLICATIONS

TWIN PANEL

SINGLE FIXED-JAMB PARTITION

DOUBLE-END POST PARTITION

WOOD PANELS AND MATCHING PANEL CONNECTOR MOULDINGS