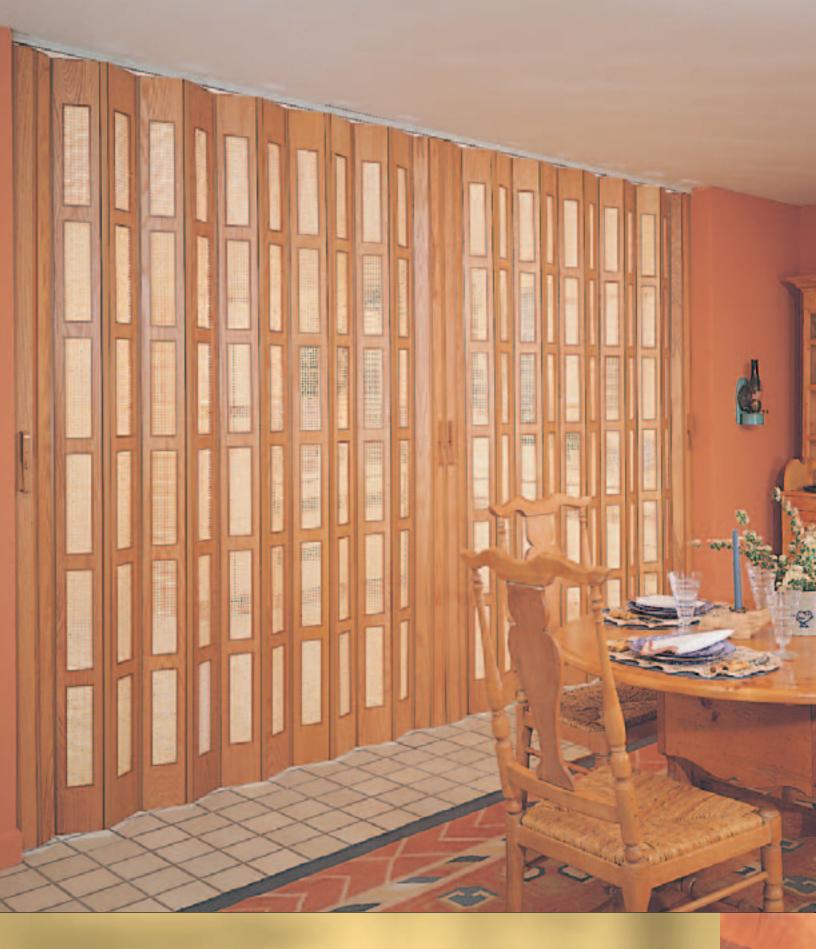

SINGLE FIXED JAMB DOOR IN WOODTEX® HONEYWOOD<sup>TM</sup>

Double End Post Door in Hightex^{tm} Antique Rose

6

PANELFOLD SCALE/4<sup>%</sup> WOOD FOLDING DOORS save space and solve problems caused by conventional door systems. The timeless beauty and durability of wood, the wide variety of surfacing styles and colors to choose from and the narrow profile and proven performance of Scale/4<sup>%</sup> doors makes their selection a natural choice.