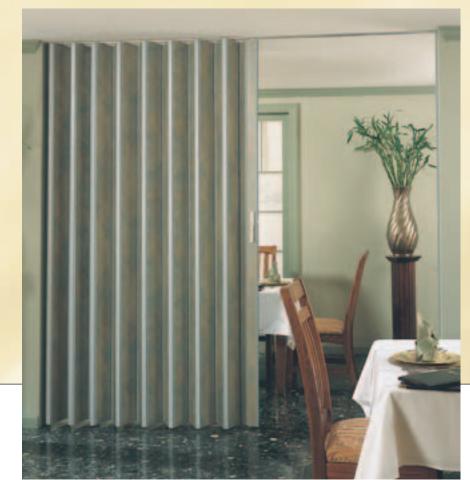

SINGLE FIXED JAMB PARTITION IN FORMICA® CELADON GLAZE

Panelfold Scale/6® wood folding partitions with solid panels divide spaces economically. A wide variety of surfacing styles and colors may be selected to enhance the durability and timelessness of the Scale/6® wood construction. The proven performance and clean, simple design of Scale/6® partitions assure rugged dependability.