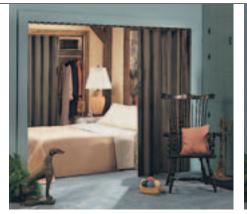

SINGLE FIXED JAMB DOOR IN WOODTEX® HONEYWOOD<sup>TM</sup>

Double End Post Door in Hightex^{tm} Antique Rose

6

PANELFOLD SCALE/4<sup>%</sup> WOOD FOLDING DOORS save space and solve problems caused by conventional door systems. The timeless beauty and durability of wood, the wide variety of surfacing styles and colors to choose from and the narrow profile and proven performance of Scale/4<sup>%</sup> doors makes their selection a natural choice.