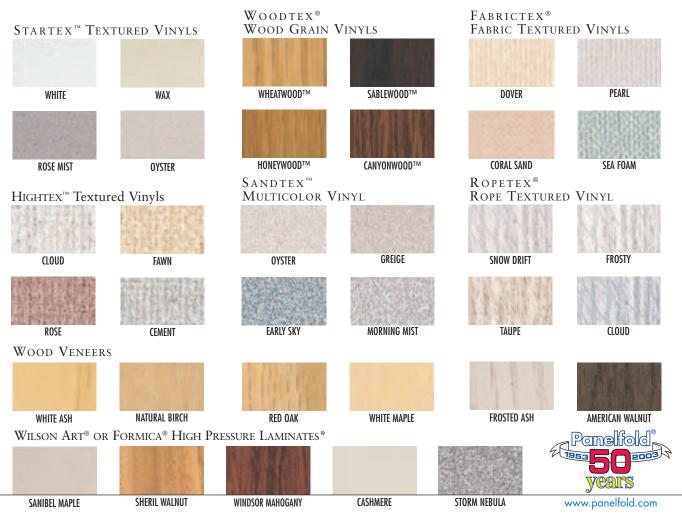

### DECORATIVE PANEL OPTIONS

 $Scale/6^{\circ}$  Decorative Accents<sup> $\sim$ </sup> is offered in the popular surfaces illustrated below. Selectors are available.

FOLDING DOORS WITH THE DESIGNER TOUCH... CARVED PANEL detailing, natural cane, translucent, transparent or mirror inserts dramatically accent closets, doorways and room divisions, in addition to saving space more effectively than conventional doors.

| CARVED                               |                     | CANED                        | TRANSLU            | Contract of the second s |                                 |  |
|--------------------------------------|---------------------|------------------------------|--------------------|-----------------------------------------------------------------------------------------------------------------------------------------------------------------------------------------------------------------------------------------------------------------------------------------------------------------------------------------------------------------------------------------------------------------------------------------------------------------------------------------------------------------------------------------------------------------------------------------------------------------------------------------------------------------------------------------------------|---------------------------------|--|
| Red Oak                              | Walnut Open         | Closed                       | Clear              | Amber Select                                                                                                                                                                                                                                                                                                                                                                                                                                                                                                                                                                                                                                                                                        | Selectors are available.        |  |
| STARTEX <sup>™</sup> TEXTURED VINYLS |                     | Wood Grain Vinyls            |                    | FABRICTEX®<br>FABRIC TEXTURED VINYLS                                                                                                                                                                                                                                                                                                                                                                                                                                                                                                                                                                                                                                                                |                                 |  |
| WHITE                                | WAX                 | WHEATWOOD™                   | SABLEWOOD™         | DOVER                                                                                                                                                                                                                                                                                                                                                                                                                                                                                                                                                                                                                                                                                               | PEARL                           |  |
|                                      |                     |                              |                    |                                                                                                                                                                                                                                                                                                                                                                                                                                                                                                                                                                                                                                                                                                     |                                 |  |
| ROSE MIST                            | OYSTER              | HONEYWOOD™                   | <b>CANYONWOOD™</b> | CORAL SAND                                                                                                                                                                                                                                                                                                                                                                                                                                                                                                                                                                                                                                                                                          | SEA FOAM                        |  |
| HIGHTEX <sup>™</sup> Textured Vinyls |                     | Sandtex™<br>Multicolor Vinyl |                    | ROPETEX®<br>Rope Textured Vinyl                                                                                                                                                                                                                                                                                                                                                                                                                                                                                                                                                                                                                                                                     |                                 |  |
|                                      |                     |                              |                    |                                                                                                                                                                                                                                                                                                                                                                                                                                                                                                                                                                                                                                                                                                     |                                 |  |
| CLOUD                                | FAWN                | OYSTER                       | GREIGE             | SNOW DRIFT                                                                                                                                                                                                                                                                                                                                                                                                                                                                                                                                                                                                                                                                                          | FROSTY                          |  |
| ROSE                                 | CEMENT              | EARLY SKY                    | MORNING MIST       | ТАИРЕ                                                                                                                                                                                                                                                                                                                                                                                                                                                                                                                                                                                                                                                                                               | CLOUD                           |  |
| Wood Veneers                         |                     |                              |                    |                                                                                                                                                                                                                                                                                                                                                                                                                                                                                                                                                                                                                                                                                                     |                                 |  |
|                                      | 1.11                | 111K                         |                    |                                                                                                                                                                                                                                                                                                                                                                                                                                                                                                                                                                                                                                                                                                     |                                 |  |
| WHITE ASH                            | NATURAL BIRCH       | RED OAK                      | WHITE MAPLE        | FROSTED ASH                                                                                                                                                                                                                                                                                                                                                                                                                                                                                                                                                                                                                                                                                         | AMERICAN WALNUT                 |  |
| WILSON ART® O                        | r Formica® High Pre | SSURE LAMINATES*             |                    | A A A A A A A A A A A A A A A A A A A                                                                                                                                                                                                                                                                                                                                                                                                                                                                                                                                                                                                                                                               | Penelfold<br><b>50</b><br>years |  |
| SANIBEL MAPLE                        | SHERIL WALNUT       | WINDSOR MAHOGANY             | CASHMERE           | STORM NEBULA                                                                                                                                                                                                                                                                                                                                                                                                                                                                                                                                                                                                                                                                                        | www.panelfold.com               |  |

\*The above are random samples of the wide selection of solid colors, woodgrains and patterns that are available. See manufacturer's selector cards for the complete line.

Scale/8<sup>®</sup> Acoustical Folding Partitions