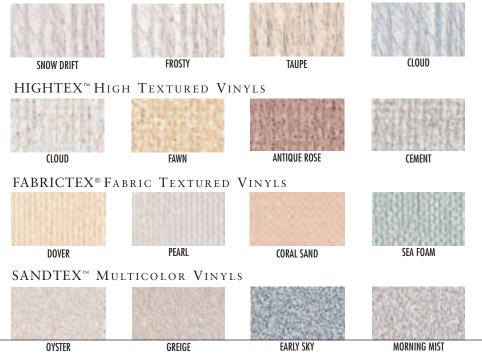

### TYPES OF APPLICATIONS

ROPETEX® ROPE TEXTURED VINYLS

finishes

STANDARD PANELFOLD FABRICWAL PARTITIONS are manufactured in heavy-duty vinyl fabrics illustrated. Selectors are available. Optional wall carpet and panel fabrics are also available.