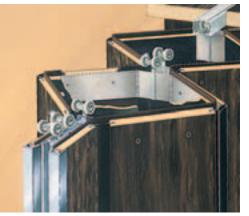

SONICWAL CONSTRUCTION FEATURES

- Many decorative surfaces machine laminated to twin walls of strong, stable high density particleboard panels that are more resistant to wear and tear than the covers on ordinary partitions.
- · Deep-nesting end post has dual vertical sound seals, Gripull handles and a positive latch for laboratory rated sound control.
- Six large ball-bearing wheels on each end post support and guide the operation of these models smoothly.

STARTEX<sup>™</sup> TEXTURED VINYLS

SURFACES AND FINISHES

Panelfold machine laminates all the popular surfaces illustrated below for Sonicwal® accordion partitions models. Selectors are available.

- Four large ball-bearing wheels are installed on each 16 gauge steel support bracket assembly at each volute. There are no unsupported volutes.
- Low profile extruded aluminum track top supports the partition and provides quiet, efficient operation.
- Three-fingered Sonicsweep<sup>™</sup> seals are field adjustable during installation for an effective seal at top and bottom of the partition. Perfect for irregular floors.