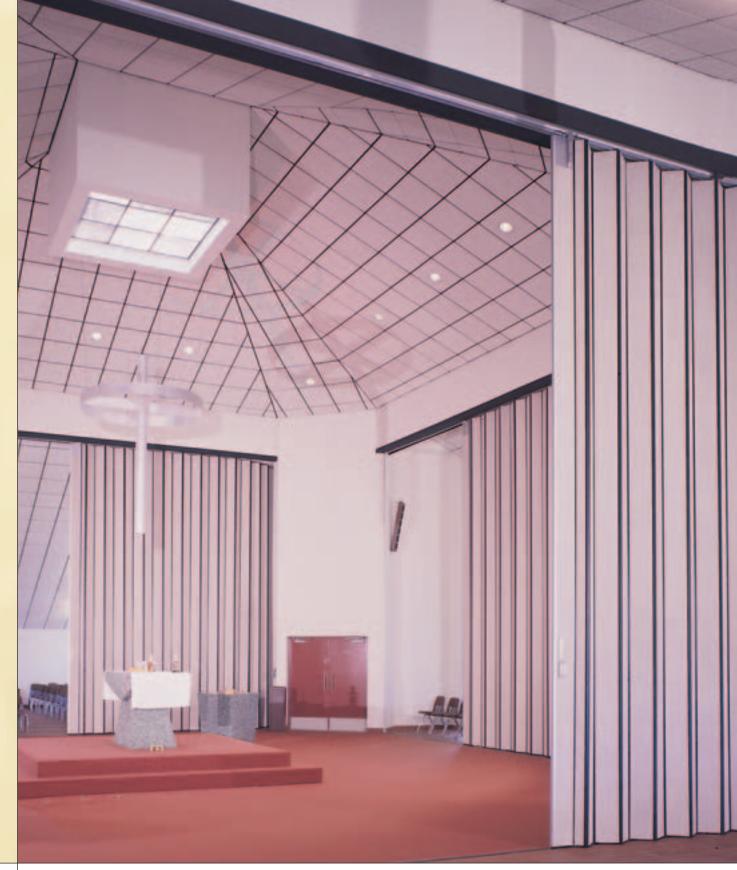

## Sonicwal® Acoustical Accordion Partitions • STC 42

Sonicwal® is the acoustical accordion partition that has evolved through Panelfold's commitment to excellence and understanding of multiple use areas. Sonicwal's functional aesthetics and visual harmony offer solutions for hospitality, corporate, civic, medical, religious and educational facilities.

SONICWAL CONSTRUCTION FEATURES

- Many decorative surfaces machine laminated to twin walls of strong, stable high density particleboard panels that are more resistant to wear and tear than the covers on ordinary partitions.
- · Deep-nesting end post has dual vertical sound seals, Gripull handles and a positive latch for laboratory rated sound control.
- Six large ball-bearing wheels on each end post support and guide the operation of these models smoothly.