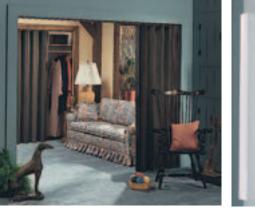

SINGLE FIXED JAMB DOOR IN WOODTEX® HONEYWOOD<sup>TM</sup>

Double End Post Door in Hightex^{tm} Antique Rose

6

PANELFOLD SCALE/4<sup>%</sup> WOOD FOLDING DOORS save space and solve problems caused by conventional door systems. The timeless beauty and durability of wood, the wide variety of surfacing styles and colors to choose from and the narrow profile and proven performance of Scale/4<sup>%</sup> doors makes their selection a natural choice.