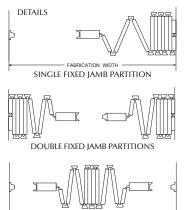

### <u> 1973 - 1978</u>

Introduces Criterion®, a new, economical line of rigid vinyl folding doors to meet the needs of both public and private housing.

### RIGID VINYL COVER-UP!

Designed for tight budgets ...for quick installation ...for durability ...for closets, utility rooms and room dividers.

CRITERION features single wall panels and rigid, self-mating integral hinges that travel smoothly on lifetime nylon wheels along an aluminum track.

#### INSTALLATION IS QUICK AND EASY

No expensive stubbing out or heading down is required to install Criterion rigid vinyl panel folding doors. Engineered to travel smoothly on lifetime nylon wheels and so lightweight they may even be installed on existing ceilings. Simply attach the aluminum track to the ceiling or header with supplied screws. Unique concealed jamb clips are provided to clip on the deep nesting jamb mould which receives the end post latch and the jamb post which attaches the door to the permanent jamb. No exposed fasteners. Fast, neat and practical. These models are really easy to handle on the job.