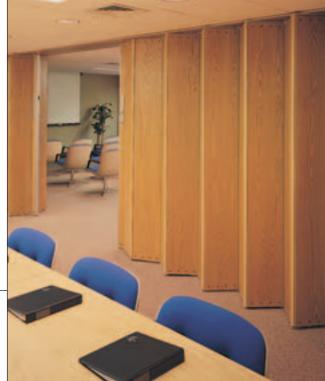

SINGLE FIXED JAMB DOOR IN WOODTEX® HONEYWOOD<sup>TM</sup>

Double End Post Door in Hightex^{tm} Antique Rose

6

PANELFOLD SCALE/4<sup>%</sup> WOOD FOLDING DOORS save space and solve problems caused by conventional door systems. The timeless beauty and durability of wood, the wide variety of surfacing styles and colors to choose from and the narrow profile and proven performance of Scale/4<sup>%</sup> doors makes their selection a natural choice.