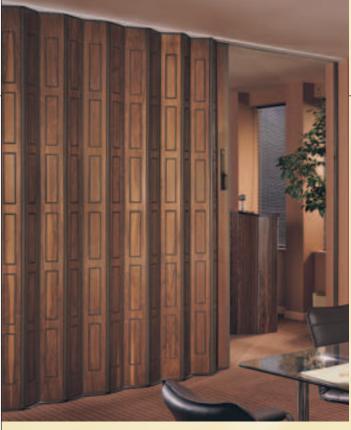

SINGLE FIXED JAMB DOOR IN WOODTEX® HONEYWOOD<sup>TM</sup>

Double End Post Door in Hightex^{tm} Antique Rose

6

PANELFOLD SCALE/4<sup>%</sup> WOOD FOLDING DOORS save space and solve problems caused by conventional door systems. The timeless beauty and durability of wood, the wide variety of surfacing styles and colors to choose from and the narrow profile and proven performance of Scale/4<sup>%</sup> doors makes their selection a natural choice.