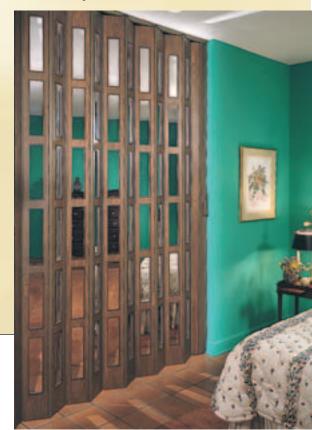

DOUBLE FIXED JAMB CARVEDOR® IN AMERICAN WALNUT

Double Fixed Jamb Mirrodor<sup>™</sup> in American Walnut

### DECORATIVE PANEL OPTIONS

 $Scale/6^{\circ}$  Decorative Accents<sup> $\sim$ </sup> is offered in the popular surfaces illustrated below. Selectors are available.

FOLDING DOORS WITH THE DESIGNER TOUCH... CARVED PANEL detailing, natural cane, translucent, transparent or mirror inserts dramatically accent closets, doorways and room divisions, in addition to saving space more effectively than conventional doors.