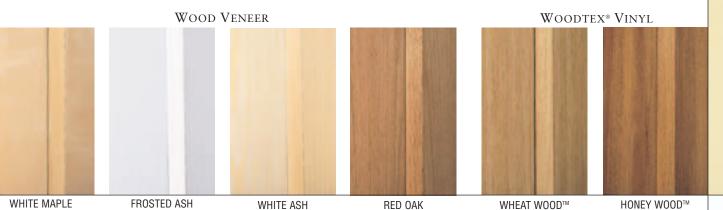

\*The above are random samples of the wide selection of solid colors, woodgrains and patterns that are available. See manufacturer's selector cards for the complete line.

DOUBLE FIXED JAMB PARTITIONS IN FROSTED ASH

\*The above are random samples of the wide selection of solid colors, woodgrains and patterns that are available. See manufacturer's selector cards for the complete line.

JOINING CANEDORS<sup>®</sup> IN RED OAK WOOD VENEER

| CARVED                               |                     | CANED                        | TRANSLU            | Contract of the second s |                                 |  |
|--------------------------------------|---------------------|------------------------------|--------------------|-----------------------------------------------------------------------------------------------------------------------------------------------------------------------------------------------------------------------------------------------------------------------------------------------------------------------------------------------------------------------------------------------------------------------------------------------------------------------------------------------------------------------------------------------------------------------------------------------------------------------------------------------------------------------------------------------------|---------------------------------|--|
| Red Oak                              | Walnut Open         | Closed                       | Clear              | Amber Select                                                                                                                                                                                                                                                                                                                                                                                                                                                                                                                                                                                                                                                                                        | Selectors are available.        |  |
| STARTEX <sup>™</sup> TEXTURED VINYLS |                     | Wood Grain Vinyls            |                    | FABRICTEX®<br>FABRIC TEXTURED VINYLS                                                                                                                                                                                                                                                                                                                                                                                                                                                                                                                                                                                                                                                                |                                 |  |
| WHITE                                | WAX                 | WHEATWOOD™                   | SABLEWOOD™         | DOVER                                                                                                                                                                                                                                                                                                                                                                                                                                                                                                                                                                                                                                                                                               | PEARL                           |  |
|                                      |                     |                              |                    |                                                                                                                                                                                                                                                                                                                                                                                                                                                                                                                                                                                                                                                                                                     |                                 |  |
| ROSE MIST                            | OYSTER              | HONEYWOOD™                   | <b>CANYONWOOD™</b> | CORAL SAND                                                                                                                                                                                                                                                                                                                                                                                                                                                                                                                                                                                                                                                                                          | SEA FOAM                        |  |
| HIGHTEX <sup>™</sup> Textured Vinyls |                     | Sandtex™<br>Multicolor Vinyl |                    | ROPETEX®<br>Rope Textured Vinyl                                                                                                                                                                                                                                                                                                                                                                                                                                                                                                                                                                                                                                                                     |                                 |  |
|                                      |                     |                              |                    |                                                                                                                                                                                                                                                                                                                                                                                                                                                                                                                                                                                                                                                                                                     |                                 |  |
| CLOUD                                | FAWN                | OYSTER                       | GREIGE             | SNOW DRIFT                                                                                                                                                                                                                                                                                                                                                                                                                                                                                                                                                                                                                                                                                          | FROSTY                          |  |
| ROSE                                 | CEMENT              | EARLY SKY                    | MORNING MIST       | ТАИРЕ                                                                                                                                                                                                                                                                                                                                                                                                                                                                                                                                                                                                                                                                                               | CLOUD                           |  |
| Wood Veneers                         |                     |                              |                    |                                                                                                                                                                                                                                                                                                                                                                                                                                                                                                                                                                                                                                                                                                     |                                 |  |
|                                      | 1.11                | 111K                         |                    |                                                                                                                                                                                                                                                                                                                                                                                                                                                                                                                                                                                                                                                                                                     |                                 |  |
| WHITE ASH                            | NATURAL BIRCH       | RED OAK                      | WHITE MAPLE        | FROSTED ASH                                                                                                                                                                                                                                                                                                                                                                                                                                                                                                                                                                                                                                                                                         | AMERICAN WALNUT                 |  |
| WILSON ART® O                        | r Formica® High Pre | SSURE LAMINATES*             |                    | A A A A A A A A A A A A A A A A A A A                                                                                                                                                                                                                                                                                                                                                                                                                                                                                                                                                                                                                                                               | Penelfold<br><b>50</b><br>years |  |
| SANIBEL MAPLE                        | SHERIL WALNUT       | WINDSOR MAHOGANY             | CASHMERE           | STORM NEBULA                                                                                                                                                                                                                                                                                                                                                                                                                                                                                                                                                                                                                                                                                        | www.panelfold.com               |  |

\*The above are random samples of the wide selection of solid colors, woodgrains and patterns that are available. See manufacturer's selector cards for the complete line.

Scale/8<sup>®</sup> Acoustical Folding Partitions