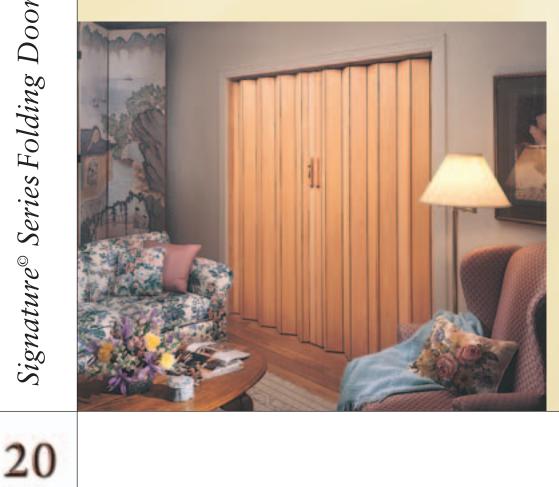

## olding doors

PANELFOLD SIGNATURE® SERIES WOOD FOLDING DOORS and acoustical partitions close off irregular sized openings up to 8'1" high quickly, beautifully, easily. Featuring panels and shaped matching wood panel connector mouldings, Signature® Series blends with traditional or contemporary decor.

Single panel and twin panel acoustical models have top aluminum track. All Signature® Series models are supplied complete with end posts and Touch-Bar<sup>TM</sup> automatic latches, (optional cylinder lock, privacy lock and/or emergency coin slot release) handles and jamb mould and all installing hardware including illustrated, easy to follow installation instructions. Acoustical models have top and bottom adjustable sweep seals.

Two Signature® models are available: Single panel models provide sight privacy and twin panel acoustical models are designed for both sight and sound privacy.

Machine laminated wood panels, connected with matching wood mouldings of the same material are available in the following fine selections of finishes. Wood veneers are regularly available in factory applied clear lacquer or can be ordered unfinished for field finish applications. Factory stained custom finished may be ordered to match your furnished sample.