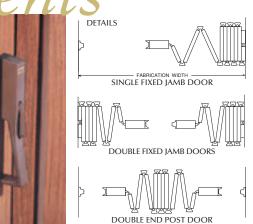

DOUBLE END POST DOOR IN GRAY SAND

Criterion features four inch wide, single wall, solid panels that are interconnected by rigid self-mating hinges formed as an integral part of each door. Magnetic latches and jamb moulds are standard.

### SINGLE PANEL

SINGLE FIXED JAMB DOOR

DOUBLE FIXED JAMB DOORS

TYPES OF APPLICATIONS

TWIN PANEL

SINGLE FIXED-JAMB PARTITION

DOUBLE-END POST PARTITION

WOOD PANELS AND MATCHING PANEL CONNECTOR MOULDINGS