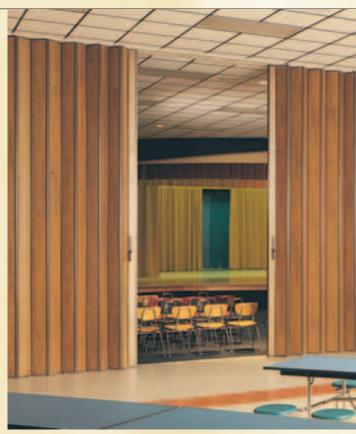

SINGLE FIXED JAMB PARTITION IN FORMICA® CELADON GLAZE

Panelfold Scale/6® wood folding partitions with solid panels divide spaces economically. A wide variety of surfacing styles and colors may be selected to enhance the durability and timelessness of the Scale/6® wood construction. The proven performance and clean, simple design of Scale/6® partitions assure rugged dependability.

ALL SCALE/6<sup>®</sup> FOLDING PARTITIONS are supplied complete with end posts and lockable touch-bar automatic latches, handles and jamb mould, ball-bearing wheels, aluminum track and all installing hardware including illustrated, easy to follow installation instructions. Custom sizes to fit irregular openings are available.