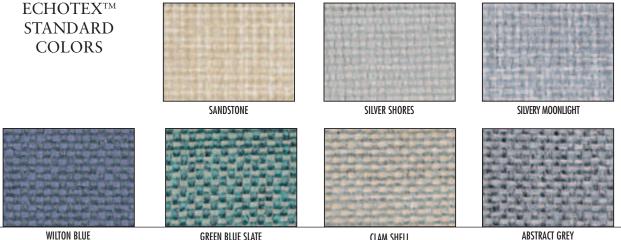

WILTON BLUE

**GREEN BLUE SLATE** 

CLAM SHELL

Panelfold is constantly developing its products and reserves the right to change specifications or materials without notice. All rights reserved. Form No. 5A430A. Printed in U.S.A.