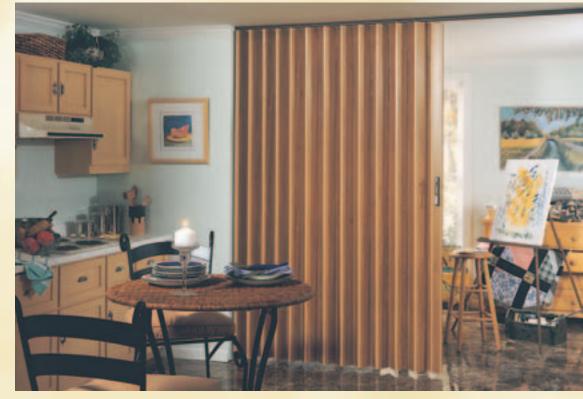

SINGLE FIXED JAMB DOOR IN WOODTEX® HONEYWOOD<sup>TM</sup>

Double End Post Door in Hightex^{tm} Antique Rose

6

PANELFOLD SCALE/4<sup>%</sup> WOOD FOLDING DOORS save space and solve problems caused by conventional door systems. The timeless beauty and durability of wood, the wide variety of surfacing styles and colors to choose from and the narrow profile and proven performance of Scale/4<sup>%</sup> doors makes their selection a natural choice.