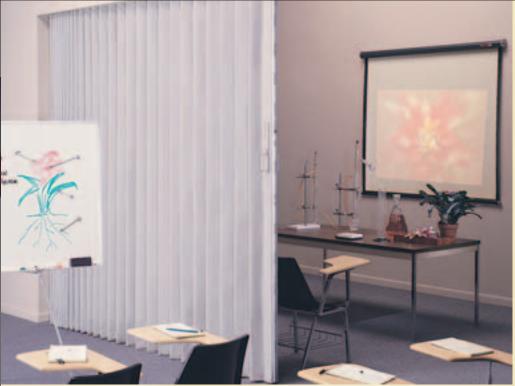

## olding doors

PANELFOLD SIGNATURE® SERIES WOOD FOLDING DOORS and acoustical partitions close off irregular sized openings up to 8'1" high quickly, beautifully, easily. Featuring panels and shaped matching wood panel connector mouldings, Signature® Series blends with traditional or contemporary decor.

Single panel and twin panel acoustical models have top aluminum track. All Signature® Series models are supplied complete with end posts and Touch-Bar<sup>TM</sup> automatic latches, (optional cylinder lock, privacy lock and/or emergency coin slot release) handles and jamb mould and all installing hardware including illustrated, easy to follow installation instructions. Acoustical models have top and bottom adjustable sweep seals.

Two Signature® models are available: Single panel models provide sight privacy and twin panel acoustical models are designed for both sight and sound privacy.

Machine laminated wood panels, connected with matching wood mouldings of the same material are available in the following fine selections of finishes. Wood veneers are regularly available in factory applied clear lacquer or can be ordered unfinished for field finish applications. Factory stained custom finished may be ordered to match your furnished sample.