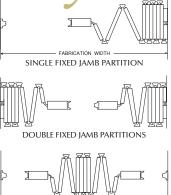

SINGLE FIXED JAMB DOOR IN WOODTEX® HONEYWOOD<sup>TM</sup>

Double End Post Door in Hightex^{tm} Antique Rose

6

PANELFOLD SCALE/4<sup>%</sup> WOOD FOLDING DOORS save space and solve problems caused by conventional door systems. The timeless beauty and durability of wood, the wide variety of surfacing styles and colors to choose from and the narrow profile and proven performance of Scale/4<sup>%</sup> doors makes their selection a natural choice.

\*The above are random samples of the wide selection of solid colors, woodgrains and patterns that are available. See manufacturer's selector cards for the complete line.

DOUBLE FIXED JAMB PARTITIONS IN FROSTED ASH

SINGLE FIXED JAMB PARTITION IN FORMICA® CELADON GLAZE

Panelfold Scale/6® wood folding partitions with solid panels divide spaces economically. A wide variety of surfacing styles and colors may be selected to enhance the durability and timelessness of the Scale/6® wood construction. The proven performance and clean, simple design of Scale/6® partitions assure rugged dependability.