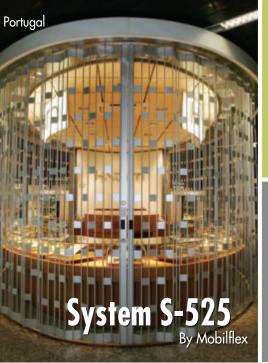

## **Retractable Protection and Visible Appeal**

System S-525 Model protect your merchandise...attractively. Is it ideal for kiosks, jewellery stores or for protecting vindows.

England

The Transparency of Glass... and Much More Breathe easy with **AEROFLEX** micro perforated steel panels. This model combines the transparency of glass with the strength of steel for good-looking protection.