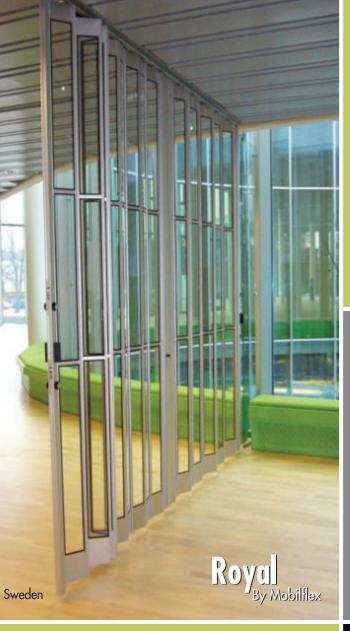

/ft2 - 6,1 kg/M2

1.15 lbs/ft2 - 5,6 kg/M2

WEIGHT

ROYAL

ІМРАСТ

GLOBAL

AEROFLEX CONCEPT

SYSTEM 12-525

SYSTEM 126

www.mobilflex.com



SHOPPING MALLS BANKS • PUBLIC BUILDINGS • SCHOOLS AIRPORTS • OFFICES • KIOSKS • HOSPITALS • STATIONS • SHIPS **RECEPTION DESKS • STADIUMS • WINDOW PROTECTION** 

# **MobilFlex**

## www.mobilflex.com

# MobilFlex

<

## The MobilFlex Guarantee of Quality

- The most compact folding closures on the market
- Tough, maintenancefree aluminum construction
- Easy to use
- The largest selection of models
- Perfect for any environment

## The MobilFlex Commitment to service

- On-time delivery
- Efficient after-sales service
- Professional and resourceful consultants
- R&D department for ongoing product improvement
- Cost-effective, customdesigned solutions



## **Protection from Prying Eyes**

>

Total protection from prying eyes! With its full-height aluminum panels, this model is totally opaque. Ideal for banks, automatic teller machines, warehouses, reception rooms, etc.

## **Visibly Elegant Protection**

This high performance tempered glass model offers excellent visibility and exceptional protection. Perfect for banks and stores, or any other location requiring both maximum visibility and secure closing.

\* Also available in 1,6mm (1/16") clear polycarbonate panels, ask for **impact** model







Tough but Discrete You'll soon forget it's even there. This lightweight, discrete folding grille matches any decor. Like all openstyle MobilFlex models, the 126 is perfect for protecting windows.

**Distinctive Looks, Distinctive Protection*