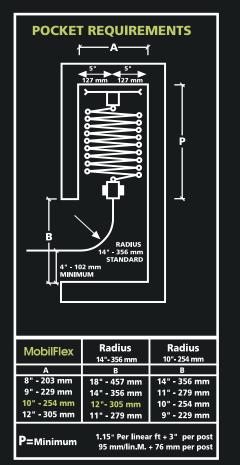

## **Retractable Protection and Visible Appeal**

System S-525 Model protect your merchandise...attractively. Is it ideal for kiosks, jewellery stores or for protecting vindows.

England

The Transparency of Glass... and Much More Breathe easy with **AEROFLEX** micro perforated steel panels. This model combines the transparency of glass with the strength of steel for good-looking protection.

# Folding Security Grilles









Aerotlex

By Mo

| , please contact one of our specialists. |  |
|------------------------------------------|--|
|                                          |  |

## **MobilFlex**

3

For mo of your needs

40

26

### Manufacturer of Folding Grilles and Closures

| QUEBEC & MARITIMES           | ONTARIO                      | WESTERN CANADA               | UNITED STATES                | ENGLAND               |  |
|------------------------------|------------------------------|------------------------------|------------------------------|-----------------------|--|
| 1175, Ch. Industriel         | 605-58 Marine Parade Drive   | Vancouver                    | 1711 Cudaback Avenue         | 9 Woburn St.          |  |
| Saint-Nicolas (Québec)       | Toronto Ontario              | British Colu