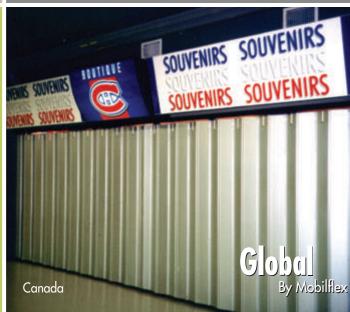

any environment

## The MobilFlex Commitment to service

- On-time delivery
- Efficient after-sales service
- Professional and resourceful consultants
- R&D department for ongoing product improvement
- Cost-effective, customdesigned solutions



## **Protection from Prying Eyes**

>

Total protection from prying eyes! With its full-height aluminum panels, this model is totally opaque. Ideal for banks, automatic teller machines, warehouses, reception rooms, etc.

## **Visibly Elegant Protection**

This high performance tempered glass model offers excellent visibility and exceptional protection. Perfect for banks and stores, or any other location requiring both maximum visibility and secure closing.

\* Also available in 1,6mm (1/16") clear polycarbonate panels, ask for **impact** model







Tough but Discrete You'll soon forget it's even there. This lightweight, discrete folding grille matches any decor. Like all openstyle MobilFlex models, the 126 is perfect for protecting windows.

**Distinctive Looks, Distinctive Protection** Add an original touch to your decor with this distinctive model. Good-looking, rugged and durable, it is ideal for schools, offices, hospitals and reception desks in public buildings.

## Quality from Design to Completion

### **Proven Security... and Cost-effectiveness**

This attractive, openstyle model stands out for its ruggedness. It can be used in many settings including schools, food fairs, stadiums,