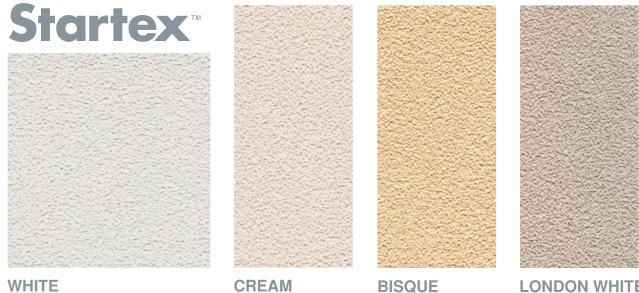

## SCOPE

Panelfold's **VinyItex<sup>™</sup>** vinyl color selections are an attractive, durable and economical design solution available on Panelfold product models as indicated below:

|           | Scale <sup>®</sup> | Sonicwal® | Fabricwal® | Moduflex <sup>®</sup> | PrimeSpacer® |
|-----------|--------------------|-----------|------------|-----------------------|--------------|
| Startex   |                    |           |            |                       |              |
| FILM      | •                  | •         |            |                       |              |
| TYPE I    |                    |           |            | •                     | •            |
| TYPE II   |                    |           | •          |                       |              |
| Sandtex   |                    |           |            |                       |              |
| TYPE I    |                    |           |            | •                     | •            |
| TYPE II   |                    |           | •          |                       |              |
| Fabrictex |                    |           |            |                       |              |
| TYPE I    |                    |           |            | •                     | •            |
| TYPE II   |                    |           | •          |                       |              |
| Hightex   |                    |           |            |                       |              |
| TYPE I    |                    |           |            | •                     | •            |
| TYPE II   |                    |           | •          |                       |              |
| Ropetex   |                    |           |            |                       |              |
| TYPE I    |                    |           |            | •                     | •            |
| TYPE II   |                    |           | •          |                       |              |
| Meritex   |                    |           |            |                       |              |
| TYPE I    |                    |           |            | •                     | •            |
| TYPE II   |                    |           | •          |                       |              |
| Woodtex   |                    |           |            | Series 400/600        |              |
| FILM      |                    |           | N/A        | Only                  |              |
| Lustertex |                    |           |            | Series 400/600        |              |
| FILM      |                    |           | N/A        | Only                  |              |