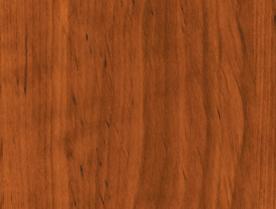

LONDON WHITE

Hightex



**COFFEE CREAM** 

SNOWDRIFT

WHITE RICE





FROSTY



DOVER

**OYSTER** 

**Sandtex**<sup>™</sup>

PEARL

GREIGE

NUTMEG

**MINT** 

**GREY FLANNEL** 

**EARLY SKY** 

**CREAM OF WHEAT** 



PLEASE NOTE: Customers should always obtain the actual color selections card or samples before specifying as computer monitors and color printers vary in their ability to display color.

BEACH

STONE



ALMOND





INDIGO



**BRUSHED PEWTER** 

**SILKWOOD™** 









**Woodtex**®

SORRELWOOD™

WHEATWOOD™













**EBONY ASH** 

GLACIERWOOD™



**SABLEWOOD**<sup>™</sup>



# **CANYONWOOD™**

## SCOPE

Panelfold's **VinyItex<sup>™</sup>** vinyl color selections are an attractive, durable and economical design solution available on Panelfold product models as indicated below:

|           | Scale <sup>®</sup> | Sonicwal® | Fabricwal® | Moduflex <sup>®</sup> | PrimeSpacer® |
|-----------|--------------------|-----------|------------|-----------------------|--------------|
| Startex   |                    |           |            |                       |              |
| FILM      | •                  | •         |            |                       |              |
| TYPE I    |                    |           |            | •                     | •            |
| TYPE II   |